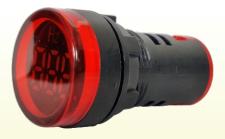

# Ø 22.5mm

## FREQUENCY

#### **Features**

- Ø22.5mm dia cutout
- 4 LED Bright Luminance
- **Red Colors Available** .
- 1 Year Warranty