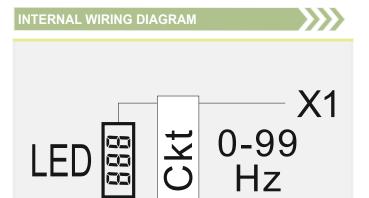

## FREQUENCY

#### **TECHNICAL SPECIFICATION**

| Rated Frequency           | 50Hz                             |  |
|---------------------------|----------------------------------|--|
| Operating Frequency       | -20% to +10% of rated voltage    |  |
| Rated Working Current     | ≤ 20mA max                       |  |
| Voltage Fluctuation Range | +20% (above 110V)                |  |
| Insulation Resistance     | Ui ≤ 60V5MΩ                      |  |
| Withstand Voltage         | 2.5KV (AC effective value) 1min. |  |
| Continues Working Life    | ≥ 3,0000Hrs                      |  |
| Brightness                | ≤ 100cd/m²                       |  |
|                           |                                  |  |