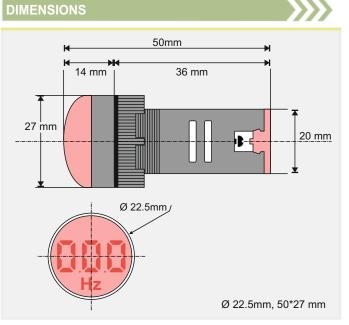

| ≤ 20mA max                       |  |
| Voltage Fluctuation Range | +20% (above 110V)                |  |
| Insulation Resistance     | Ui ≤ 60V5MΩ                      |  |
| Withstand Voltage         | 2.5KV (AC effective value) 1min. |  |
| Continues Working Life    | ≥ 3,0000Hrs                      |  |
| Brightness                | ≤ 100cd/m²                       |  |
|                           |                                  |  |

### OTHER SPECIFICATION

| Degree of Protection   | IP20                      |
|------------------------|---------------------------|
| Confirming of Standard | IEC60947-5-1, EN60947-5-1 |

| ORDER CODE |           |        |
|------------|-----------|--------|
| MODEL      | FREQUENCY | COLOUR |
| LF22-50H-R | 50Hz      | 🛑 RED  |



**X2**